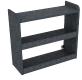

Mid Size SUV Command Cabinet

## **Comes Standard With:**

- · Low Mount Magnetic Dry Erase Command Board
- · Open Storage Compartments
- · SCBA & Turnout Gear Storage (Bracket Optional)
- A 8..5"w x 27.25"h
- B 30"w x 8.5"h
- c 9.625"w x 11.75"h