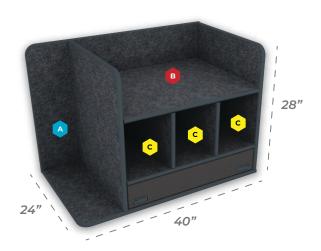

Mid Size SUV Command Cabinet

## **Comes Standard With:**

- · Low Mount Magnetic Dry Erase Command Board
- · Open Storage Compartments
- · SCBA & Turnout Gear Storage (Bracket Optional)
- A 8..5"w x 27.25"h
- B 30"w x 8.5"h
- c 9.625"w x 11.75"h