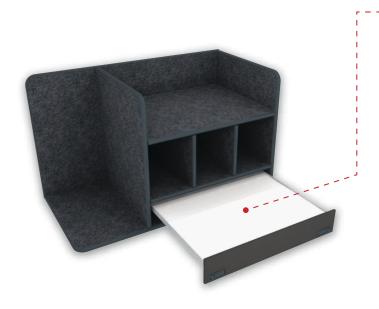

## **Customize Your Command Cabinet**

## **Drawer Swap Out Options**

Flip-up Magnetic Dry Erase Command Board 30"w x 5"h

\$329.00

Command Drawer w/ Removable (Non Flip-Up) Magnetic Dry Erase Board 30"w x 5"h

\$449.00

Command Drawer w/ Flip-Up Magnetic Dry Erase Board 30"w x 5"h \$549.00