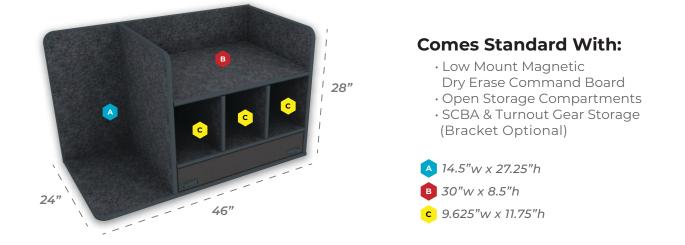

## FD-100 Shipping Included *Always!* \$1,699.00

Large SUV & Full Size Pickup Command Cabinet

## **Customize Your Command Cabinet**