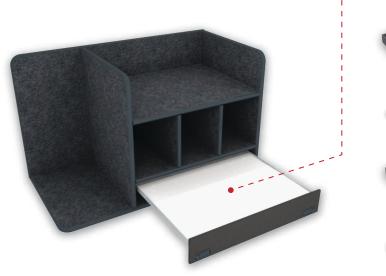

## ---- Drawer Swap Out Options

Utility Drawer w/ Pencil Storage 30"w × 5"h **\$279.00** 

Flip-up Magnetic Dry Erase Command Board 30"w × 5"h \$329.00

Command Drawer w/ Removable (Non Flip-Up) Magnetic Dry Erase Board 30"w x 5"h \$449.00

Command Drawer w/ Flip-Up Magnetic Dry Erase Board 30"w x 5"h **\$549.00** 