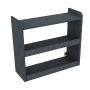

Mid Size SUV Command Cabinet

## **Comes Standard With:**

- · Mid Mount Magnetic Dry Erase Command Board
- · Open Storage Compartments
- · SCBA & Turnout Gear Storage (Bracket Optional)
- A 8.5"w x 27.25"h
- c 14.625"w x 5.5"h
- B 30"w x 2.25"h
- 9.625"w x 11.75"h