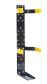

Mid Size SUV Command Cabinet

## **Comes Standard With:**

- · Mid Mount Magnetic Dry Erase Command Board
- · Open Storage Compartments
- · SCBA & Turnout Gear Storage (Bracket Optional)
- A 8.5"w x 27.25"h
- c 14.625"w x 5.5"h
- B 30"w x 2.25"h
- 9.625"w x 11.75"h