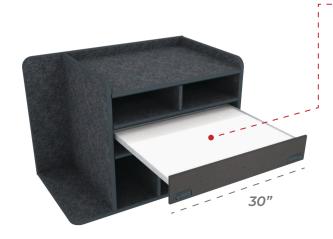

## **Customize Your Command Cabinet**

## **Drawer Swap Out Options**

Utility Drawer w/ Pencil Storage 30"w x 5"h

\$279.00

Flip-up Magnetic Dry Erase Command Board 30"w x 5"h

\$329.00

Command Drawer w/ Removable (Non Flip-Up) Magnetic Dry Erase Board 30"w x 5"h