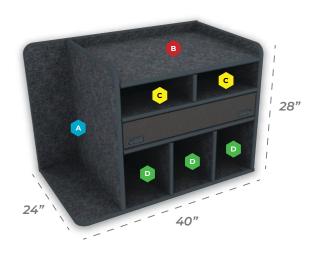

Mid Size SUV Command Cabinet

## **Comes Standard With:**

- · Mid Mount Magnetic Dry Erase Command Board
- · Open Storage Compartments
- · SCBA & Turnout Gear Storage (Bracket Optional)
- A 8.5"w x 27.25"h
- c 14.625"w x 5.5"h
- B 30"w x 2.25"h
- 9.625"w x 11.75"h