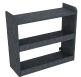

Diamond Plate SCBA Area \$259.00

Rear Cabinet Shelving System 31.5"w x 28"h x 11.25"d \$399.00