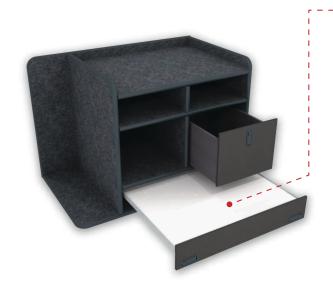

## **Customize Your Command Cabinet**

## **Drawer Swap Out Options**

Flip-up Magnetic Dry Erase Command Board 30"w x 5"h \$329.00

Command Drawer w/ Removable (Non Flip-Up) Magnetic Dry Erase Board  $30"w \times 5"h$ 

Command Drawer w/ Flip-Up Magnetic Dry Erase Board 30"w x 5"h \$549.00