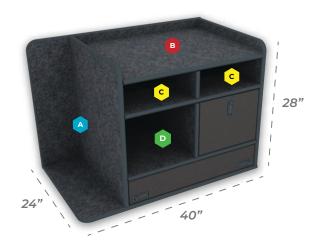

Mid Size SUV Command Cabinet

## **Comes Standard With:**

- Low Mount Magnetic
  Dry Erase Command Board
- · Open Storage Compartments
- · SCBA & Turnout Gear Storage (Bracket Optional)
- · File/Binder Storage Drawer