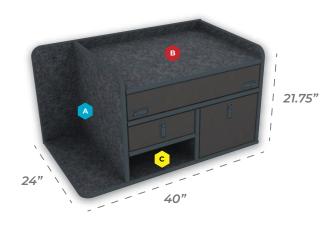

Mid Size SUV Command Cabinet

## **Comes Standard With:**

- · High Mount Magnetic Dry Erase Command Board
- · Open Storage Compartments
- · SCBA & Turnout Gear Storage (Bracket Optional)
- · File/Binder Storage Drawer
- · Standard Size Sundry Drawer

B 30"w x 2.25"h