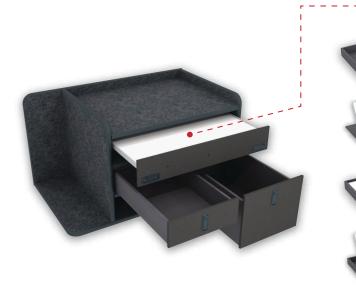

## **Customize Your Command Cabinet**

## **Drawer Swap Out Options**

Utility Drawer w/ Pencil Storage 30"w x 5"h

\$279.00

Flip-up Magnetic Dry Erase Command Board 30"w x 5"h

\$329.00

Command Drawer w/ Removable (Non Flip-Up) Magnetic Dry Erase Board 30"w x 5"h

\$449.00

Command Drawer w/ Flip-Up Magnetic Dry Erase Board 30"w x 5"h

\$549.00