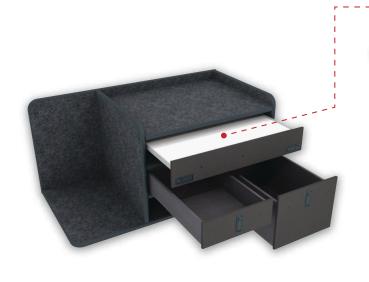

## **Comes Standard With:**

- · High Mount Magnetic Dry Erase Command Board
- · Open Storage Compartments
- · SCBA & Turnout Gear Storage (Bracket Optional)
- · File/Binder Storage Drawer
- · Standard Size Sundry Drawer

## **Drawer Swap Out Options**

Utility Drawer w/ Pencil Storage 30"w x 5"h

\$279.00

Flip-up Magnetic Dry Erase Command Board 30"w x 5"h

\$329.00

Command Drawer w/ Removable (Non Flip-Up) Magnetic Dry Erase Board 30"w x 5"h

\$449.00

Command Drawer w/ Flip-Up Magnetic Dry Erase Board 30"w x 5"h

\$549.00