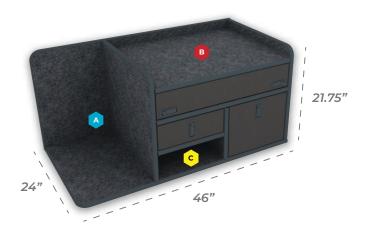

**FD-105** 

Shipping Included Always! \$2,299.00

Large SUV & Full Size Pickup Command Cabinet

## **Comes Standard With:**

- · High Mount Magnetic Dry Erase Command Board
- · Open Storage Compartments
- · SCBA & Turnout Gear Storage (Bracket Optional)
- · File/Binder Storage Drawer
- · Standard Size Sundry Drawer

B 30"w x 2.25"h