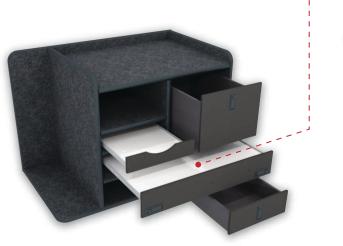

## ---- Drawer Swap Out Options

Utility Drawer w/ Pencil Storage 30"w x 5"h \$279.00

Flip-up Magnetic Dry Erase Command Board 30"w x 5"h \$329.00

Command Drawer w/ Removable (Non Flip-Up) Magnetic Dry Erase Board 30"w x 5"h \$449.00

Command Drawer w/ Flip-Up Magnetic Dry Erase Board 30"w x 5"h **\$549.00** 