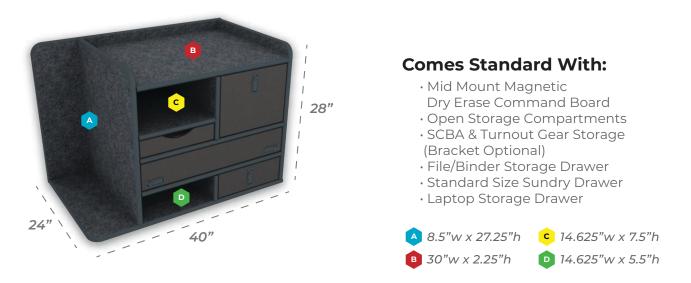

## FD-106 PI Shipping Included Always! \$2,549.00

Mid Size SUV Command Cabinet

## **Customize Your Command Cabinet**

## ---- Drawer Swap Out Options

Utility Drawer w/ Pencil Storage 30"w x 5"h \$279.00

Flip-up Magnetic Dry Erase Command Board 30"w x 5"h \$329.00

Command Drawer w/ Removable (Non Flip-Up) Magnetic Dry Erase Board 30"w x 5"h \$449.00

Command Drawer w/ Flip-Up Magnetic Dry Erase Board 30"w x 5"h **\$549.00** 

## Available Add Ons

Hold Back Restraints (sold in pairs) \$29.00

SCBA Bracket **\$119.00** 

Laptop Drawer 14.625"W **\$149.00** 

Standard Sundry Drawer 14.625"w x 5"h **\$199.00** 

Diamond Plate SCBA Area **\$259.00** 

Rear Cabinet Shelving System 31.5"w x 28"h x 11.25"d \$339.00