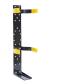

## Available Add Ons

Hold Back Restraints (sold in pairs) \$29.00

SCBA Bracket **\$119.00** 

Laptop Drawer 14.625"W **\$149.00** 

Standard Sundry Drawer 14.625"w x 5"h **\$199.00** 

Diamond Plate SCBA Area **\$259.00** 