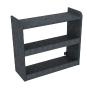

## **Available Add Ons**

Hold Back Restraints (sold in pairs) \$29.00

SCBA Bracket \$119.00

Laptop Drawer 14.625"W \$149.00

Standard Sundry Drawer 14.625"w x 5"h \$199.00

Diamond Plate SCBA Area \$259.00

Rear Cabinet Shelving System 31.5"w x 28"h x 11.25"d \$339.00