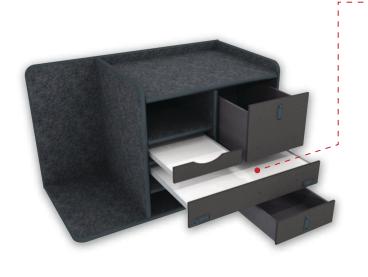

## **Customize Your Command Cabinet**

## **Drawer Swap Out Options**

\$279.00

Flip-up Magnetic Dry Erase Command Board 30"w x 5"h

\$329.00

Command Drawer w/ Removable (Non Flip-Up) Magnetic Dry Erase Board  $30"w \times 5"h$ 

\$449.00

Command Drawer w/ Flip-Up Magnetic Dry Erase Board 30"w x 5"h \$549.00