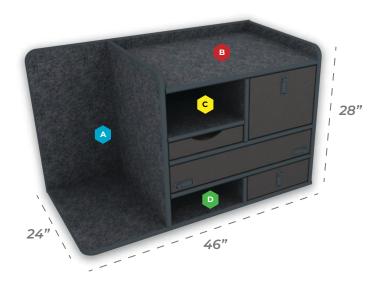

Large SUV & Full Size Pickup Command Cabinet

## **Comes Standard With:**

- · Mid Mount Magnetic Dry Erase Command Board
- · Open Storage Compartments
- · SCBA & Turnout Gear Storage (Bracket Optional)
- · File/Binder Storage Drawer
- · Standard Size Sundry Drawer
- · Laptop Storage Drawer

## **Customize Your Command Cabinet**