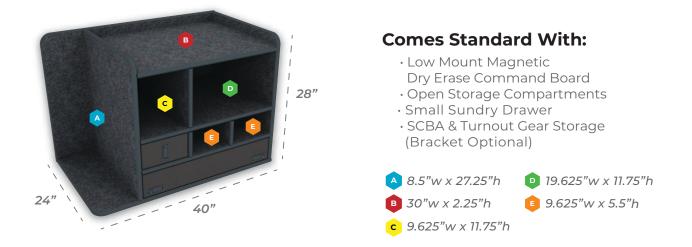

## FD-109 PI Shipping Included Always! \$1,999.00

Mid Size SUV Command Cabinet

## **Customize Your Command Cabinet**