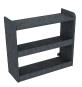

## Available Add Ons

Hold Back Restraints

(sold in pairs)

\$29.00

SCBA Bracket \$119.00

Laptop Drawer 14.625"W **\$149.00** 

Diamond Plate SCBA Area \$259.00

Rear Cabinet Shelving System 31.5"w x 28"h x 11.25"d **\$339.00**