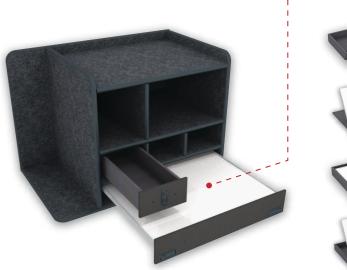

## ---- Drawer Swap Out Options

Utility Drawer w/ Pencil Storage 30"w x 5"h \$279.00

Flip-up Magnetic Dry Erase Command Board 30"w × 5"h **\$329.00** 

Command Drawer w/ Removable (Non Flip-Up) Magnetic Dry Erase Board 30"w × 5"h \$449.00

Command Drawer w/ Flip-Up Magnetic Dry Erase Board 30"w x 5"h **\$549.00** 