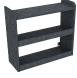

## **Available Add Ons**

Hold Back Restraints (sold in pairs) \$29.00

SCBA Bracket \$119.00

Laptop Drawer 14.625"W \$149.00

Diamond Plate SCBA Area \$259.00

Rear Cabinet Shelving System 31.5"w x 28"h x 11.25"d \$339.00