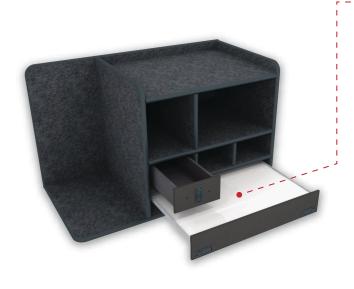

Large SUV & Full Size Pickup Command Cabinet



## **Comes Standard With:**

- · Low Mount Magnetic Dry Erase Command Board
- · Open Storage Compartments
- · SCBA & Turnout Gear Storage (Bracket Optional)
- · File/Binder Storage Drawer
- · Small Size Sundry Drawer
- 14.5"w x 27.25"h
- 19.625"w x 11.75"h
- B 30"w x 2.25"h
- 1 9.625"w x 5.5"h
- c 9.625"w x 11.75"h

# **Customize Your Command Cabinet**



## **Drawer Swap Out Options**



#### \$279.00

Flip-up Magnetic Dry Erase Command Board 30"w x 5"h

### \$329.00

Command Drawer w/ Removable (Non Flip-Up) Magnetic Dry Erase Board 30"w x 5"h

#### \$449.00

Command Drawer w/ Flip-Up Magnetic Dry Erase Board 30"w x 5"h

\$549.00

## **Available Add Ons**



Hold Back Restraints (sold in pairs) \$29.00



SCBA Bracket \$119.00



Laptop Drawer 14.625"W \$149.00



Diamond Plate SCBA Area \$259.00



Rear Cabinet Shelving System 31.5"w x 28"h x 11.25"d \$339.00