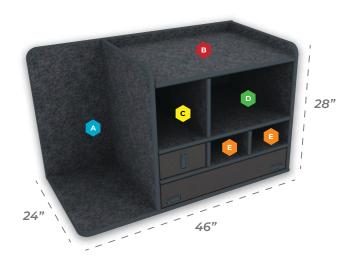

## **Comes Standard With:**

- · Low Mount Magnetic Dry Erase Command Board
- · Open Storage Compartments
- · SCBA & Turnout Gear Storage (Bracket Optional)
- · File/Binder Storage Drawer
- · Small Size Sundry Drawer
- 14.5"w x 27.25"h
- 19.625"w x 11.75"h
- B 30"w x 2.25"h
- 1 9.625"w x 5.5"h
- c 9.625"w x 11.75"h