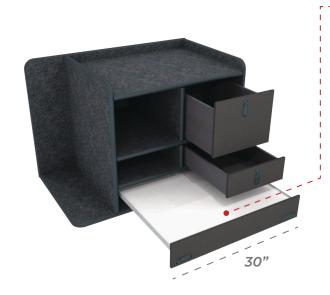

## **Customize Your Command Cabinet**

## **Drawer Swap Out Options**

Flip-up Magnetic Dry Erase Command Board 30"w x 5"h \$329.00

Command Drawer w/ Removable (Non Flip-Up) Magnetic Dry Erase Board  $30"w \times 5"h$ 

\$449.00

Command Drawer w/ Flip-Up Magnetic Dry Erase Board 30"w x 5"h \$549.00