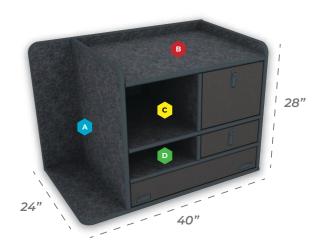

Mid SUV Command Cabinet

## **Comes Standard With:**

- Low Mount Magnetic
  Dry Erase Command Board
- · Open Storage Compartments
- · SCBA & Turnout Gear Storage (Bracket Optional)
- · File/Binder Storage Drawer
- · Standard Size Sundry Drawer