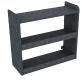

Mid Size SUV Command Cabinet

## **Comes Standard With:**

- · Low Mount Magnetic Dry Erase Command Board
- · Open Storage Compartments
- · SCBA & Turnout Gear Storage (Bracket Optional)
- · File/Binder Storage Drawer
- A 8.5"w x 27.25"h
- B 30"w x 8.5"h
- c 14.625"w x 11.75"h