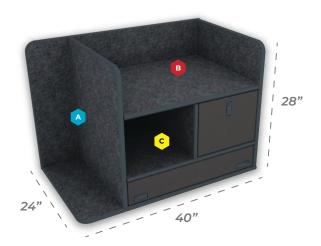

Mid Size SUV Command Cabinet

## **Comes Standard With:**

- · Low Mount Magnetic Dry Erase Command Board
- · Open Storage Compartments
- · SCBA & Turnout Gear Storage (Bracket Optional)
- · File/Binder Storage Drawer
- A 8.5"w x 27.25"h
- B 30"w x 8.5"h
- c 14.625"w x 11.75"h