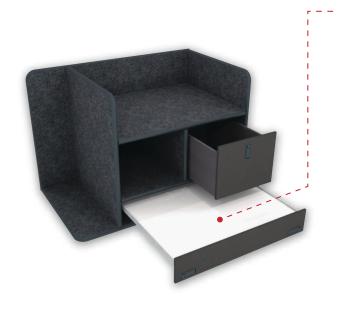

## **Customize Your Command Cabinet**

## **Drawer Swap Out Options**

Utility Drawer w/ Pencil Storage 30"w x 5"h

\$279.00

Flip-up Magnetic Dry Erase Command Board 30"w x 5"h

\$329.00

Command Drawer w/ Removable (Non Flip-Up) Magnetic Dry Erase Board 30"w x 5"h

\$449.00

Command Drawer w/ Flip-Up Magnetic Dry Erase Board 30"w x 5"h \$549.00