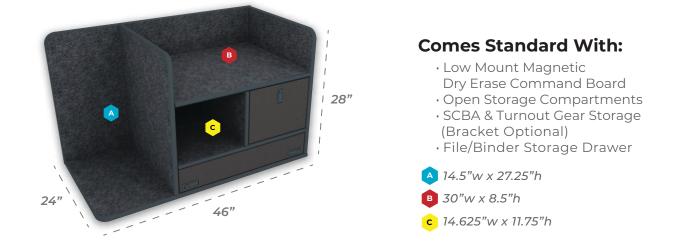

## FD-152 Shipping Included Always! \$1,949.00

Large SUV & Full Size Pickup Command Cabinet

## **Customize Your Command Cabinet**