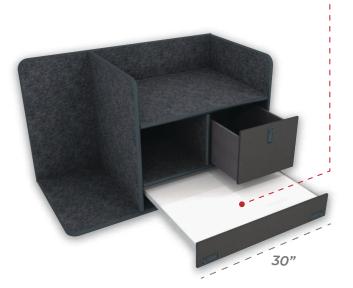

## ---- Drawer Swap Out Options

Utility Drawer w/ Pencil Storage 30"w x 5"h **\$279.00** 

Flip-up Magnetic Dry Erase Command Board 30"w x 5"h \$329.00

Command Drawer w/ Removable (Non Flip-Up) Magnetic Dry Erase Board 30"w × 5"h \$449.00

Command Drawer w/ Flip-Up Magnetic Dry Erase Board 30"w x 5"h **\$549.00** 