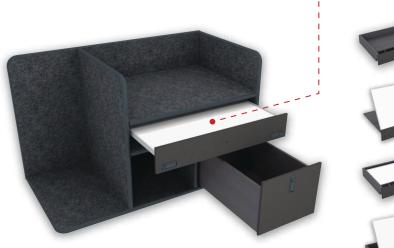

## **Customize Your Command Cabinet**

## ---- Drawer Swap Out Options

Utility Drawer w/ Pencil Storage 30"w x 5"h \$279.00

Flip-up Magnetic Dry Erase Command Board 30"w × 5"h **\$329.00** 

Command Drawer w/ Removable (Non Flip-Up) Magnetic Dry Erase Board 30"w × 5"h \$449.00

Command Drawer w/ Flip-Up Magnetic Dry Erase Board 30"w × 5"h **\$549.00** 