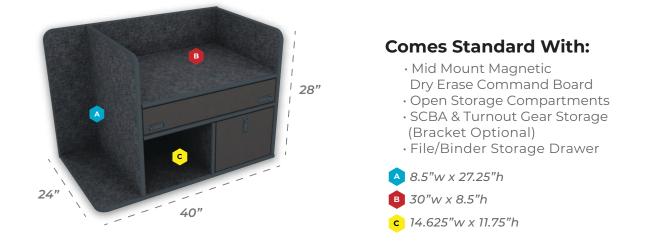

## FD-157 PI Shipping Included Always! \$1,949.00

Mid Size SUV Command Cabinet

## Available Add Ons

Hold Back Restraints

(sold in pairs)

\$29.00

SCBA Bracket \$119.00

File/Binder Drawer 12.125"w x 9"h **\$229.00** 

Diamond Plate SCBA Area \$259.00

Rear Cabinet Shelving System 31.5"w x 28"h x 11.25"d **\$399.00**