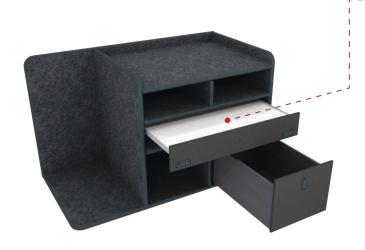

## **Drawer Swap Out Options**

\$449.00

Utility Drawer w/ Pencil Storage 30"w x 5"h \$279.00

Flip-up Magnetic Dry Erase Command Board 30"w x 5"h \$329.00

Command Drawer w/ Removable (Non Flip-Up) Magnetic Dry Erase Board 30"w x 5"h

Command Drawer w/ Flip-Up Magnetic Dry Erase Board 30"w x 5"h \$549.00