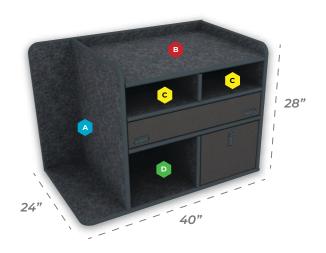

Mid Size SUV Command Cabinet

## **Comes Standard With:**

- Mid Mount Magnetic
  Dry Erase Command Board
- · Open Storage Compartments
- · SCBA & Turnout Gear Storage (Bracket Optional)
- · File/Binder Storage Drawer

## **Customize Your Command Cabinet**