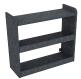

Diamond Plate SCBA Area \$259.00

Rear Cabinet Shelving System 31.5"w x 28"h x 11.25"d \$399.00