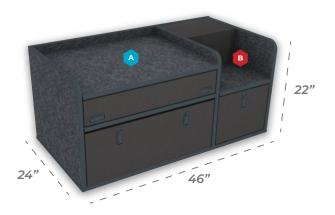

IC-375

Large SUV & Full Size Pickup Command Cabinet

## **Comes Standard With:**

- · High Mount Magnetic Dry Erase Command Board
- · Open Storage Compartment
- · File/Binder Storage Drawer
- · Mega Size Drawer
- 🛕 30"w x 2.25"h
- 14.625"w x 8.5"h