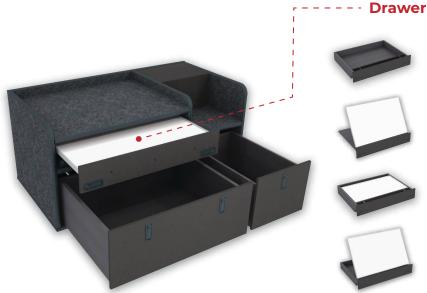

## **Customize Your Command Cabinet**

## **Drawer Swap Out Options**

Utility Drawer w/ Pencil Storage 30"w x 5"h

\$279.00

Flip-up Magnetic Dry Erase Command Board 30"w x 5"h

\$329.00

Command Drawer w/ Removable (Non Flip-Up) Magnetic Dry Erase Board 30"w x 5"h

\$449.00

Command Drawer w/ Flip-Up Magnetic Dry Erase Board 30"w x 5"h \$549.00