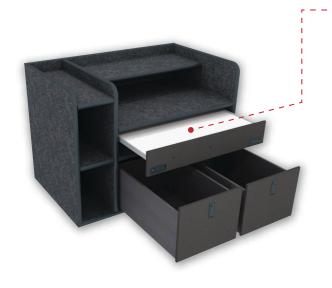

## **Customize Your Command Cabinet**

## **Drawer Swap Out Options**

Flip-up Magnetic Dry Erase Command Board 30"w x 5"h

\$329.00

Command Drawer w/ Removable (Non Flip-Up) Magnetic Dry Erase Board  $30"w \times 5"h$ 

\$449.00

Command Drawer w/ Flip-Up Magnetic Dry Erase Board 30"w x 5"h \$549.00