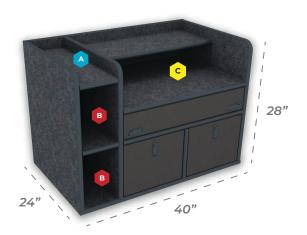

Mid Size SUV Command Cabinet

## **Comes Standard With:**

- · Mid Mount Magnetic Dry Erase Command Board
- · Open Storage Compartments
- · 2 File/Binder Storage Drawers
- A 7.5"w x 2.25"h
- **B** 7.75"w x 11.75"h
- c 30"w x 8.5"h open w/ shelf