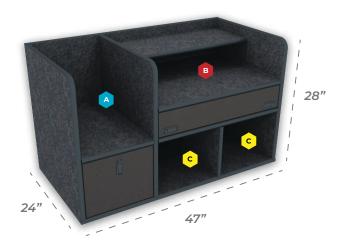

Large SUV & Full Size Pickup Command Cabinet

## **Comes Standard With:**

- · Mid Mount Magnetic Dry Erase Command Board
- · Open Storage Compartments
- · File/Binder Storage Drawer
- A 14.5"w x 27.25"h
- B 30"w x 8.5"h w/ Open Shelf
- c 14.625"w x 11.75"h