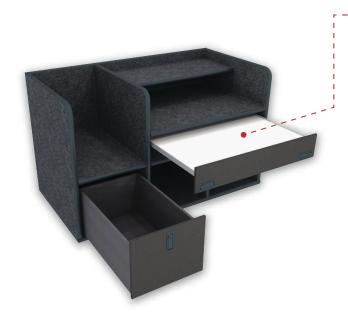

## **Drawer Swap Out Options**

\$279.00

Flip-up Magnetic Dry Erase Command Board 30"w x 5"h

\$329.00

\$449.00

Command Drawer w/ Flip-Up Magnetic Dry Erase Board 30"w x 5"h

\$549.00