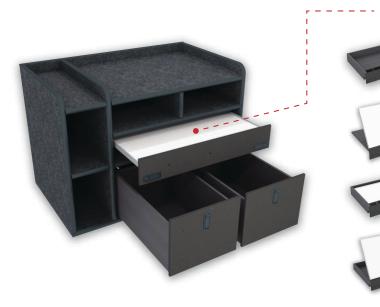

## **Customize Your Command Cabinet**

## **Drawer Swap Out Options**

Utility Drawer w/ Pencil Storage 30"w x 5"h

\$279.00

Flip-up Magnetic Dry Erase Command Board 30"w x 5"h

\$329.00

Command Drawer w/ Removable (Non Flip-Up) Magnetic Dry Erase Board 30"w x 5"h

\$449.00

Command Drawer w/ Flip-Up Magnetic Dry Erase Board 30"w x 5"h \$549.00