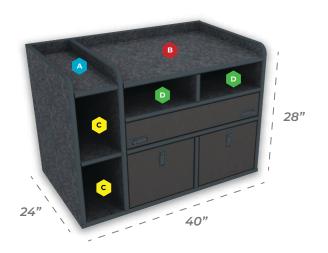

Mid Size SUV Command Cabinet

## **Comes Standard With:**

- · Mid Mount Magnetic Dry Erase Command Board
- · Open Storage Compartments
- · 2 File/Binder Storage Drawers
- A 7.75"w x 2.25"h
- c 7.75"w x 11.75"h
- **B** 30"w x 2.25"h
- 14.625"w x 5.5"h