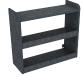

## **Available Add Ons**

Hold Back Restraints (sold in pairs) \$29.00

SCBA Bracket \$119.00

Laptop Drawer 14.625"w \$149.00

Standard Sundry Drawer 14.625"w x 5"h \$199.00

Rear Cabinet Shelving System 31.5"w x 28"h x 11.25"d \$399.00