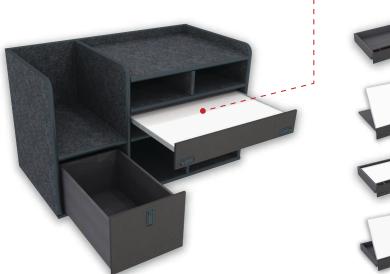

## ---- Drawer Swap Out Options

Utility Drawer w/ Pencil Storage 30"w × 5"h **\$279.00** 

Flip-up Magnetic Dry Erase Command Board 30"w × 5"h \$329.00

Command Drawer w/ Removable (Non Flip-Up) Magnetic Dry Erase Board 30"w x 5"h \$449.00

Command Drawer w/ Flip-Up Magnetic Dry Erase Board 30"w x 5"h **\$549.00** 