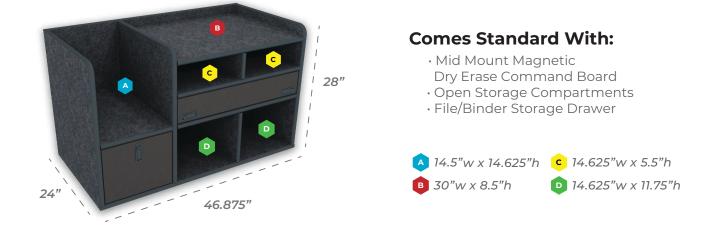

## IC-504 Shipping Included *Always!* \$2,149.00

Large SUV & Full Size Pickup Command Cabinet

## **Customize Your Command Cabinet**