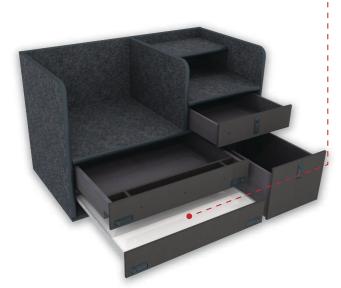

## ---- Drawer Swap Out Options

Utility Drawer w/ Pencil Storage 30"w × 5"h \$279.00

Flip-up Magnetic Dry Erase Command Board 30"w × 5"h \$329.00

Command Drawer w/ Removable (Non Flip-Up) Magnetic Dry Erase Board 30"w x 5"h \$449.00

Command Drawer w/ Flip-Up Magnetic Dry Erase Board 30"w × 5"h **\$549.00** 