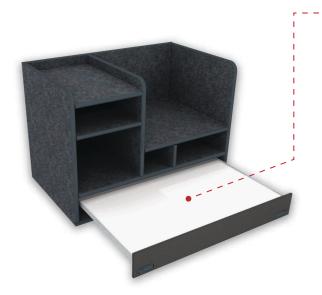

## **Drawer Swap Out Options**

Utility Drawer 38.5"w x 5"h \$349.00

Command Drawer w/ Removable (Non Flip-Up) Magnetic Dry Erase Board 38.5"w x 5"h

\$529.00

Command Drawer w/ Flip-Up Magnetic Dry Erase Board 38.5"w x 5"h \$649.00