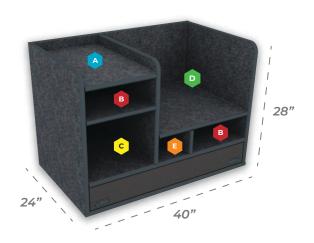

Mid Size SUV Command Cabinet

## **Comes Standard With:**

- Full Width Magnetic Dry Erase Command Board
- · Open Storage Compartments
- 14.625"w x 2.25"h
- 23.125"w x 14.75"h
- B 14.625"w x 5.5"h
- 1.75"w x 5.5"h
- c 14.625"w x 11.75"h