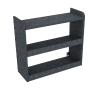

Mid Size SUV Command Cabinet



## **Comes Standard With:**

- Full Width Magnetic Dry Erase Command Board
- · Open Storage Compartments
- 14.625"w x 2.25"h
- 23.125"w x 14.75"h
- B 14.625"w x 5.5"h
- 1.75"w x 5.5"h
- c 14.625"w x 11.75"h

## **Customize Your Command Cabinet**



## **Drawer Swap Out Options**



Utility Drawer 38.5"w x 5"h \$349.00



Command Drawer w/ Removable (Non Flip-Up) Magnetic Dry Erase Board 38.5"w x 5"h

\$529.00



Command Drawer w/ Flip-Up Magnetic Dry Erase Board 38.5"w x 5"h \$649.00

## **Available Add Ons**



Hold Back Restraints (sold in pairs) \$29.00



SCBA Bracket \$119.00



Laptop Drawer 14.625"W \$149.00



Standard Sundry Drawer 14.625"w x 5"h \$199.00



File/Binder Drawer 12.125"w x 9"h \$229.00



Rear Cabinet Shelving System 31.5"w x 28"h x 11.25"d \$399.00