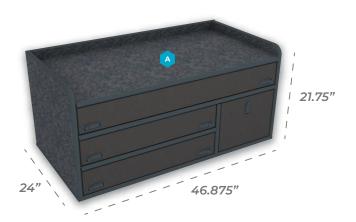

Large SUV & Full Size Pickup Command Cabinet

## **Comes Standard With:**

- · 30"w Magnetic Dry Erase Command Board
- Full Width Low Profile Utility Drawer (Top)
- · Low Profile Utility Drawer
- · File/Binder Storage Drawer
- 45.375"w x 2.25"h