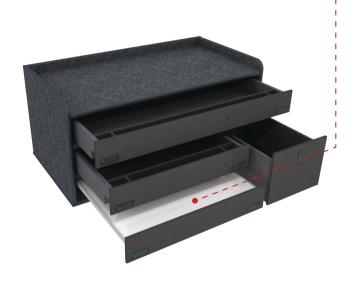

## **Comes Standard With:**

- · 30"w Magnetic Dry Erase Command Board
- Full Width Low Profile Utility Drawer (Top)
- · Low Profile Utility Drawer
- · File/Binder Storage Drawer
- 45.375"w x 2.25"h

## **Customize Your Command Cabinet**