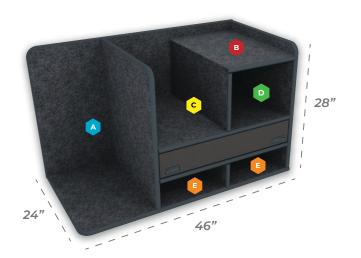

Large SUV & Full Size Pickup Command Cabinet

## **Comes Standard With:**

- · MidMount Magnetic Dry Erase Command Board
- · Open Storage Compartments
- · SCBA & Turnout Gear Storage (Bracket Optional)
- A 14.5"w x 27.25"h
- 14.625"w x 11.75"h
- B 15.375"w x 2.25"h
- 14.625"w x 5.5"h
- c 14.625"w x 12.5"h