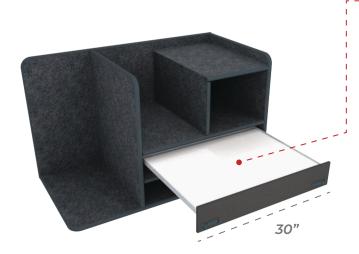

## **Drawer Swap Out Options**

Utility Drawer w/ Pencil Storage 30"w x 5"h \$279.00

Flip-up Magnetic Dry Erase Command Board 30"w x 5"h \$329.00

Command Drawer w/ Removable (Non Flip-Up) Magnetic Dry Erase Board 30"w x 5"h \$449.00

Command Drawer w/ Flip-Up Magnetic Dry Erase Board 30"w x 5"h \$549.00