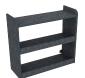

Diamond Plate SCBA Area \$259.00

Rear Cabinet Shelving System 31.5"w x 28"h x 11.25"d \$399.00